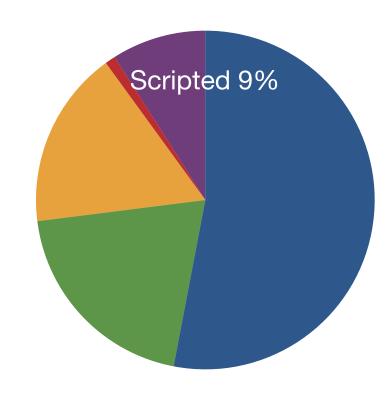

### Vietnam

ATF PLUGGED-IN SESSION 2020 Presented by Michelle Lin (K7 Media)

**PLUGGED IN SERIES** 

Scripted 9%

Factual 1%

Reality 17%

Game Show53%

Music 20%