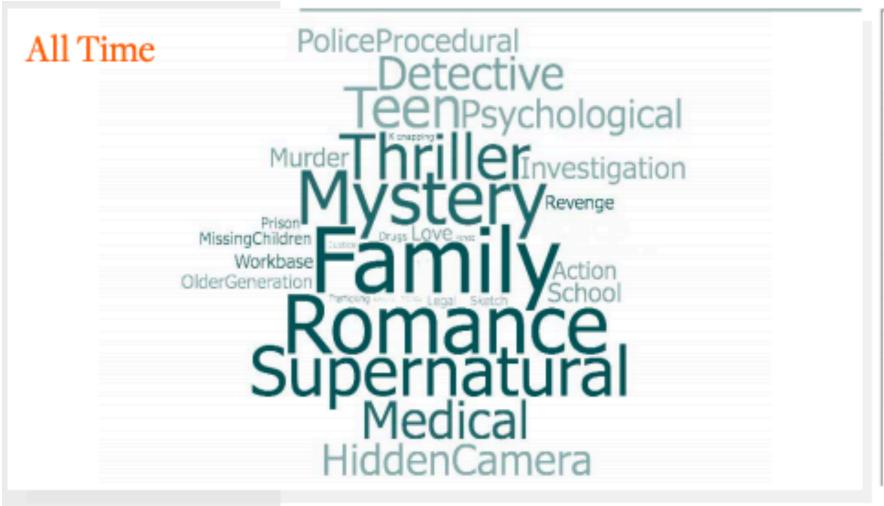

The Top Buzzwords of 2019

## Scripted Formats

Supernatural
MysteryLove
PoliceProcedural
Family
Comedy
DetectiveLeen
Underworld

Live or Die (KBS)

My One and Only (KBS)

Resurrection (KBS)

Welcome to Waikiki (JTBC)

Fighting Time (Beijing HualuBaina Film)